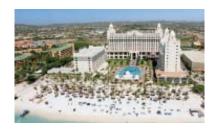

"These new resorts Ziva & Zilara by Hyatt in the Dominican Republic has 375 rooms each one "

Project Details
Client
GP Construcciones
Year of Cosntruction
2017 - 2018
Scope
Design and implementation of all mechanical installations including HVAC, Plumbing & Sewage,
Water treatment, BMS,
Fire Protection...