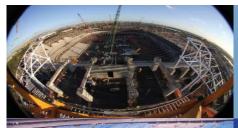

"Venue of the FIFA World Cup 2014 "

**HUMICLIMA** ESTADIO ARENA GREMIO PORTO ALEGRE - BRAZIL

**Brazil Government** 

Year of Construction

2012

Designing by the portuguese architecture firm PLARQ.

With a seating capacity of 50.000 people and being part of a complex that would include a hotel, a mall and 5.300 new parking spaces. Humiclima has carried out the fire protection installation, plumbing,