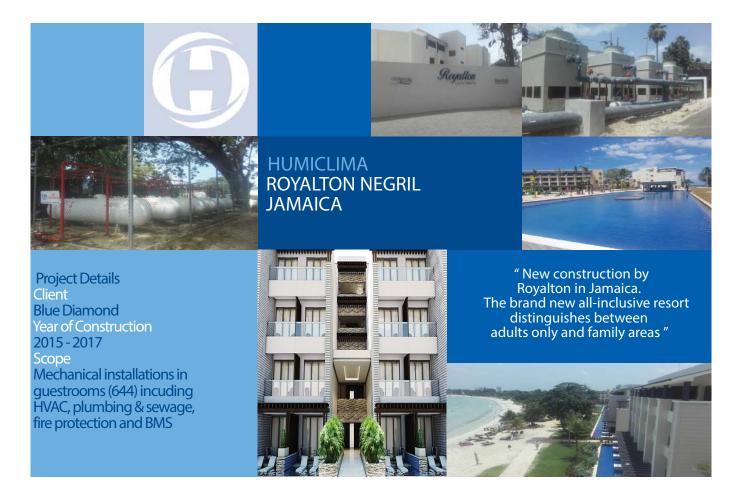

Project Details Client Blue Diamond Year of Construction 2015 - 2016 Scope Design & Build:

- \* HVAC,
- \* Fire Protection,
- \* Plumbing & Sewage,
- \*BMS

HUMICLIMA ROYALTON BLUE WATERS JAMAICA

" Royalton expands its resort at Montego Bay adding 240 new guestrooms, appart from common areas, restaurants a<u>nd pools "</u>

Project Details Client Blue Diamond Year of Construction 2015 - 2017 Scope

The resort located in Smugglers Cove was demolished to build the new "all-inclusive" adults only

Electrical installation, low voltage in guestrooms (453 along 8 buildings)