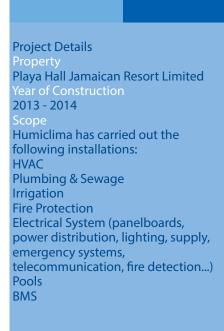

Scope: Humiclima has carried out all MEP installations

" The new hospital in Jamaica belonging to the Hospiten Group is a newly built construction"

Project Details Client Jamaica Property Year of Construction 2013-2015 Scope

Scope Humiclima has carried out the following installations:

Domestic Hot Water system, plumbing & sewage, greywater recovery system and irrigation.

HVAC by chillers 700 tons, UTAs and fan coils, evacuated tube solar collectors, lighting, lifts, electrical installation, panelboards and BMS