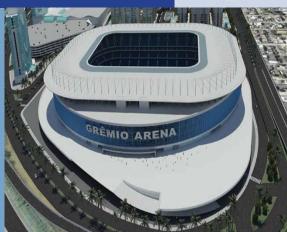

"Venue of the FIFA World Cup 2014 "

**HUMICLIMA** ESTADIO ARENA GREMIO PORTO ALEGRE - BRAZIL

**Brazil Government** 

Year of Construction

2012

Designing by the portuguese architecture firm PLARQ.

With a seating capacity of 50.000 people and being part of a complex that would include a hotel, a mall and 5.300 new parking spaces. Humiclima has carried out the fire protection installation, plumbing,