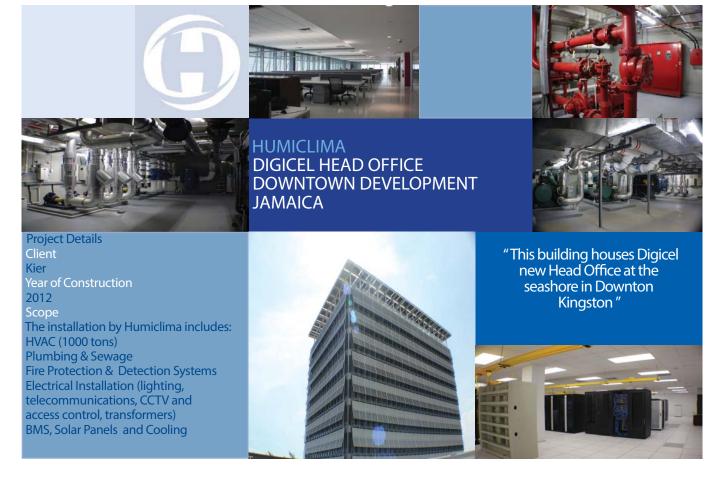

## HUMICLIMA HYATT CANCUN MEXICO

"Comprehensive refurbishment of all MEP installations, both in common and guest areas and industrial zone plus construction of a new tower for 160 guestrooms"

Project
Client
Hospiten Group
Year of Construction
2014 - 2015
Scope:
Humiclima has carrie

Scope: Humiclima has carried out all MEP installations

" The new hospital in Jamaica belonging to the Hospiten Group is a newly built construction"

Project Details Client Jamaica Property Year of Construction 2013-2015 Scope

Scope Humiclima has carried out the following installations:

Domestic Hot Water system, plumbing & sewage, greywater recovery system and irrigation.

HVAC by chillers 700 tons, UTAs and fan coils, evacuated tube solar collectors, lighting, lifts, electrical installation, panelboards and BMS

## HUMICLIMA COURTYARD BY MARRIOTT JAMAICA

" The hotel is located at the centre of New Kingston (financial core of the city). It is not only the first Marriot hotel in the capital but also the first hotel being constructed in 30 years "