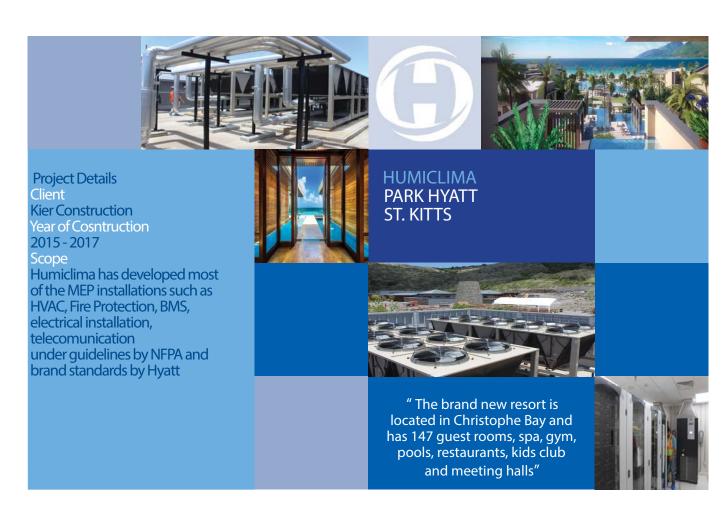

ed since december 2019, this is the first time Humiclima works with Lopesan. This project with more than a 1000 rooms is its first in the Caribbean "









**HYATT CAP CANA** 

DOMINICAN REPUBLIC



**Project Details** Client Playa Dominican Resort BV Year of Construction 2018 - 2019 Intervención Humiclima has carried out HVAC installation in guestrooms.







"These new resorts Ziva & Zilara by Hyatt in the Dominican Republic has 375 rooms each one "











Project Details
Client
GP Construcciones
Year of Cosntruction
2017 - 2018
Scope
Design and implementation of all mechanical installations including HVAC, Plumbing & Sewage,
Water treatment, BMS,
Fire Protection...

"The new Michelin Plant in the city of Leon, Guanajuato shall manufature tire for vehicles and light trucks"









HUMICLIMA
PALLADIUM PARAISO MUJERES
MEXICO





Project Details
Client
URCOISA
Year of Cosntruction
2017 - 2018
Scope
Humiclima is in charged of
carrying out installations of HVAC,
Plumbing & Sewage, Fire Protection,
at the Front of House as well as
the electrical installation and BMS









## **HUMICLIMA EXCELLENCE PUNTA CANA** DOMINICAN REPUBLIC

**Project Details** Client Inversiones El Laurel SRL Year of Cosntruction 2017 Scope Refurbishment of the mechanical installations



" A major investment that situates this resort among one of the islan'd's best in its category "followe













HUMICLIMA OD BARCELONA SPAIN

Project Details Client Roca Borras SL Year of Cosntruction 2016 - 2017 Scope Mechanical installation

Mechanical installations in this office building reconverte