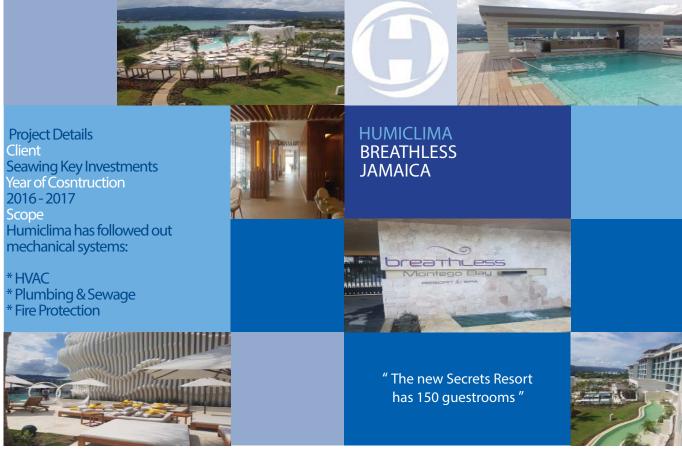

Project Details
Client
Seawind Key Inv./ Fuerte Hoteles/
AM Resorts
Year of Construction
2008-2009

Scope

The Secret Resort is located on a private beach 20 minutes far from Montego Bay Airport and has 700 rooms as well as convention centre, Wellness center and several pools Humiclima has carried out all mechanical installations

**HVAC** 

Water/ Sea Water Equipment

Solar Panels to heat domestic hot water Waste water treatment

Irrigation

Energy saving system

" Located on a privileged location at Free Port, Montego Bay"