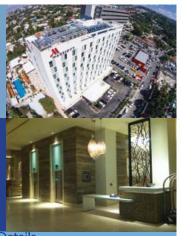

& sewage, greywater recovery system and irrigation.

HVAC by chillers 700 tons, UTAs and fan coils, evacuated tube solar collectors, lighting, lifts, electrical installation, panelboards and BMS

## HUMICLIMA COURTYARD BY MARRIOTT JAMAICA





" The hotel is located at the centre of New Kingston (financial core of the city). It is not only the first Marriot hotel in the capital but also the first hotel being constructed in 30 years "















"This 6 new buildings belonging to the also new cargo terminal of Port of Lome house administrative offices, staff training, customs..."





"The Hyatt at Montego Bay has 550 guestrooms along 3 buildings, restaurants, pools, bars, shops, golf course, tennis court, large gardens and direct access to the beach"





**HUMICLIMA MARRIOTT** HAITI



" Humiclima has implemented all MEP intallations at this 175-key hotel, pool, restaurant and bar, as well as gym and conference room "



Project Details Client Kier Year of Construction 2013-2014

Our work includes the installation of the following systems:
HVAC Plumbing & Sewage Fire Protection

BMS Pools

Electrical System (lighting, supply, telecommunication, panelboards, fire detection...)









Domestic Hot Water Water Treatment Osmosis



## **HUMICLIMA ROYALTON RIVIERA CANCUN MEXICO**



"Located at Puerto Morelos, in the Mexicab Riviera, this "all-inclusive" resort with 1186 guestrooms is opened since winter 2014"











Project Details Client Riba Smith Year of Construction 2013-2014 Scope

Scope Humiclima performed this project installing:

Cooling machine room by means