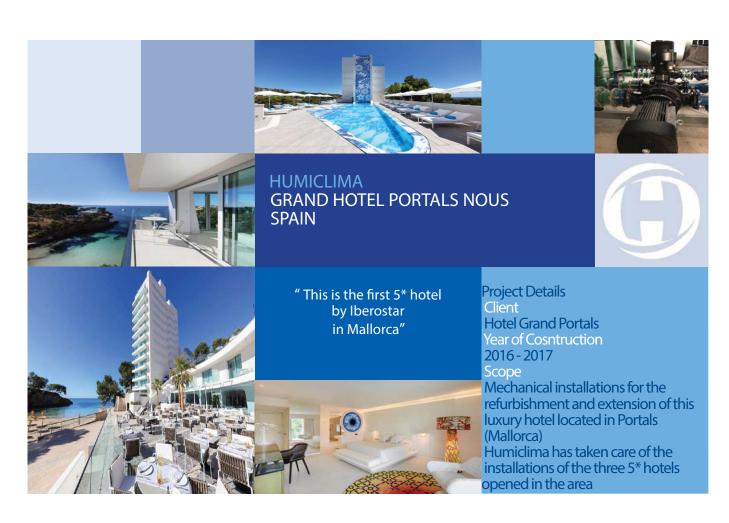

HUMICLIMA OD BARCELONA SPAIN

Project Details Client Roca Borras SL Year of Cosntruction 2016 - 2017 Scope Mechanical installation

Mechanical installations in this office building reconverted into a modern 5\* hotel at the heart of Barcelona