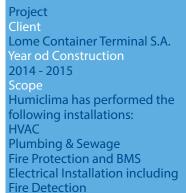

"This 6 new buildings belonging to the also new cargo terminal of Port of Lome house administrative offices, staff training, customs..."

"The Hyatt at Montego Bay has 550 guestrooms along 3 buildings, restaurants, pools, bars, shops, golf course, tennis court, large gardens and direct access to the beach"