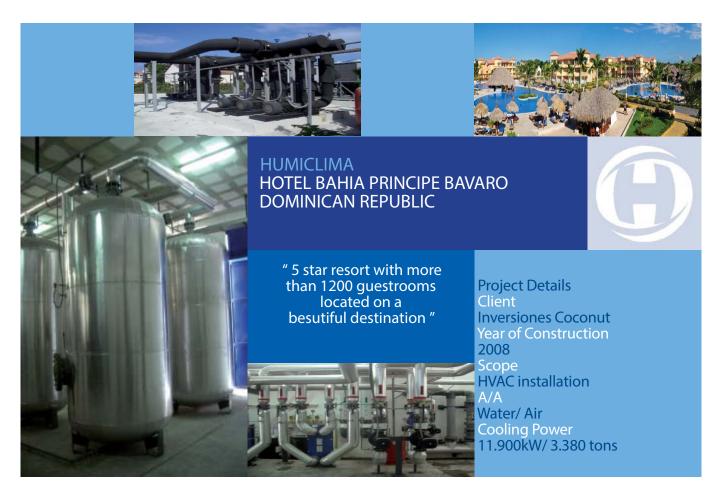

"The refurbishment has taken place in 3 phases along 2015 so not to impact hotel's operation "

Project Details Client Inversiones Coconut Year of Construction 2015 Scope Construction of new guestroom

villas. Humiclima has carried out mechanical instalations including

HVAC, plumbing & sewage

**HUMICLIMA BAHIA PRINCIPE AMBAR GOLF** DOMINICAN REPUBLIC

"The new two villas add 133 guestrooms to those already existing including also common areas "